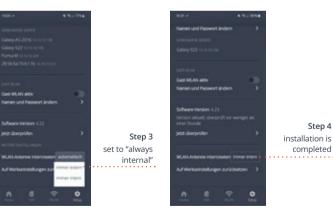

#### No external WiFi antenna is available in the delivery

The FOIL ANTENNA is simply a mobile radio antenna!

There is no external WiFi antenna included in the scope of delivery.

If no additional external WiFi antenna is connected to the router, the WiFi antenna setting at the router must be switched from "automatic" to "always internal" in the settings menu. Detailed instructions are given below.