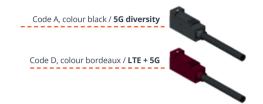

#### FOIL ANTENNA Data Sheet

| Mobile frequencies      | 698 MHz to 960 MHz, 1424 MHz to 2170 MHz, 2490 MHz to 2690 MHz, 3200 MHz to 3900 MHz                  |
|-------------------------|-------------------------------------------------------------------------------------------------------|
| Cellular MIMO           | 2x2                                                                                                   |
| Mobile antenna gain     | max. 5 dBi                                                                                            |
| WiFi frequencies        | -                                                                                                     |
| WiFi bands              | -                                                                                                     |
| WiFi MIMO               | -                                                                                                     |
| WiFi antenna gain       | -                                                                                                     |
| Transmission power      | max. 2 W                                                                                              |
| Antenna type            | Passive Antenna                                                                                       |
| Dimensions              | 207 x 177 x 5 mm <sup>3</sup> (L x W x H)                                                             |
| Protective hose         | -                                                                                                     |
| Antenna cable           | 1500 mm (K)                                                                                           |
| Mobile radio connection | 2x FAKRA socket Code D Bordeaux                                                                       |
| WiFi radio connection   | -                                                                                                     |
| Weight                  | 130 g                                                                                                 |
| Temperature range       | - 40 °C to + 85 °C                                                                                    |
| Humidity                | 10 % to 90 % without condensate                                                                       |
| Protection class        | IP40                                                                                                  |
| Cable entry             | -                                                                                                     |
| Special feature         | The antenna is to be stuck to the outside wall from the inside. Drilling or sealing is not necessary! |
| Fastening               | 3 m adhesive surface on the back of the foil with a protective film                                   |
|                         |                                                                                                       |