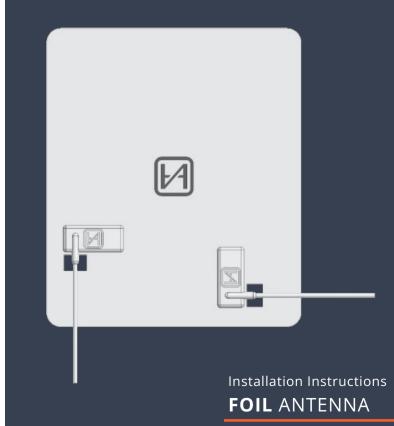

# FOILANTENNA

# Installation Instructions

#### Remove protective film

There is a strong adhesive surface on the back of the **FOIL** ANTENNA. Remove the protective film before sticking the **FOIL** ANTENNA on.