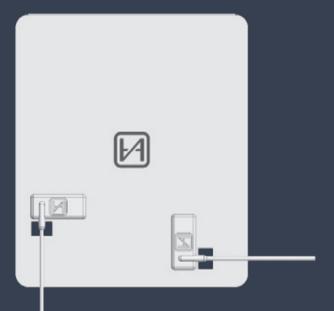

For good reception, the white **FOIL** ANTENNA must be placed as high as possible above the ground.

Mounted vertically like a picture on the wall. As high as possible above the ground.

Do not install under the ceiling of the motorhome or caravan.

#### Installation location

1

2.

3

The **FOIL** ANTENNA is stuck inside the motorhome against the outside wall or on a piece of furniture. Before you stick the **FOIL** ANTENNA, you can also test the antenna's range at the desired location using adhesive strips.

Stick on

4.

Place the **FOIL** ANTENNA on the surface without folds and press it firmly.

After this step the installation is completed!